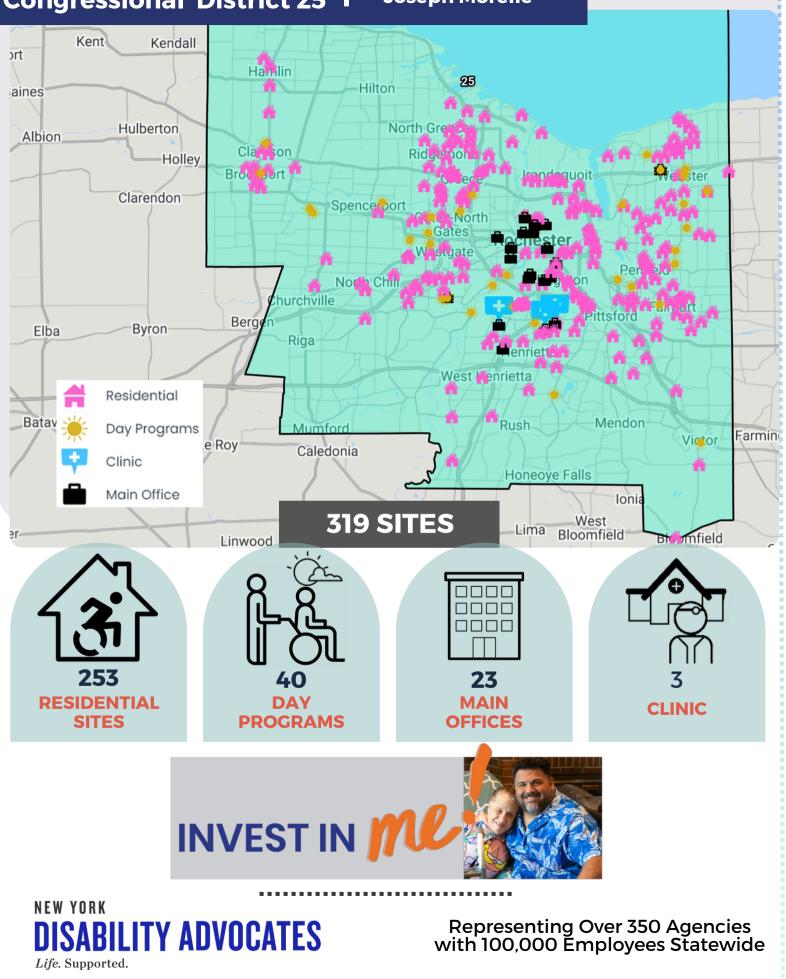

## Disability Providers Congressional District 25

### Representative Joseph Morelle

🔀 info@nydisabilityadvocates.org